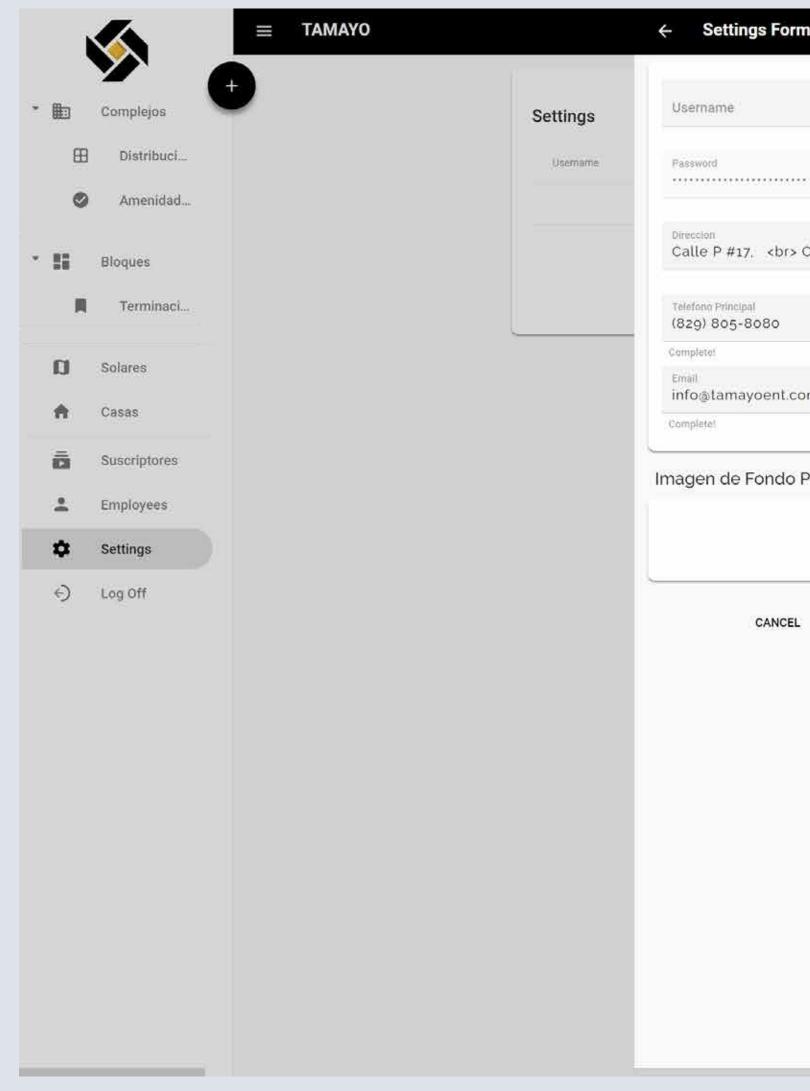

### Settings

| m                                  | 8 |       | I. |
|------------------------------------|---|-------|----|
|                                    |   |       |    |
|                                    |   | ۹ :   |    |
|                                    |   | ··· · |    |
|                                    | 0 |       |    |
|                                    |   | 1     |    |
| Cerro Alto,<br>Santiago, Rep. Dom  | 0 |       |    |
| cerro Auo, abry Santiago, Rep. Dom |   |       |    |
|                                    | ۵ |       |    |
|                                    |   | <br>  |    |
|                                    | 0 |       |    |
| om                                 | 8 |       |    |
|                                    |   |       |    |
| Principal                          |   |       |    |
|                                    |   |       |    |
|                                    |   |       |    |
| AÑADIR                             |   |       |    |
| AÑADIR                             |   |       |    |
|                                    |   |       |    |
|                                    |   |       |    |
|                                    |   |       |    |
|                                    |   |       |    |
|                                    |   |       |    |
|                                    |   |       |    |
|                                    |   |       |    |
|                                    |   |       |    |
|                                    |   |       |    |
|                                    |   |       |    |
|                                    |   |       |    |
|                                    |   |       |    |
|                                    |   |       |    |
|                                    |   |       |    |